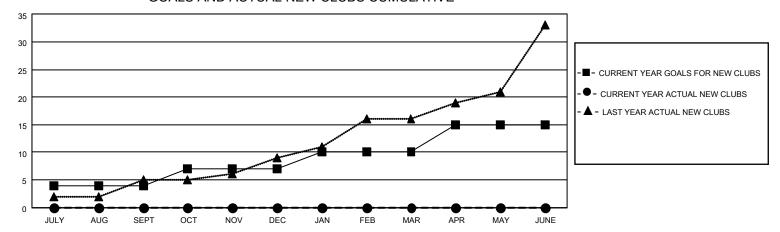

### GOALS AND ACTUAL NEW CLUBS CUMULATIVE

## District 305 N2

| Clubs RESULTS FOR 2022-2023 |   |   |   | Members RESULTS FOR 2022-2023 |    |     |     |
|-----------------------------|---|---|---|-------------------------------|----|-----|-----|
|                             |   |   |   |                               |    |     |     |
| JULY/AUG/SEPT               | 4 | 0 | 1 | JULY/AUG/SEPT                 | 60 | 43  | 73  |
| OCT/NOV/DEC                 | 3 | 0 | 7 | OCT/NOV/DEC                   | 50 | 132 | 376 |
| JAN/FEB/MAR                 | 3 | 0 | 0 | JAN/FEB/MAR                   | 50 | 0   | 0   |
| APR/MAY/JUNE                | 5 | 0 | 0 | APR/MAY/JUNE                  | 50 | 0   | 0   |