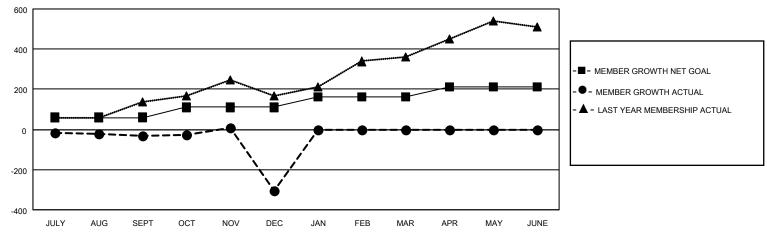

### GOALS AND ACTUAL MEMBERS CUMULATIVE

| DROPPED CLUBS: 8 |     | 45 CLUBS OF 151 ADDED 1 OR<br>MORE NEW MEMBERS | GENDER DISTRIBUTION                   |                                |  |
|------------------|-----|------------------------------------------------|---------------------------------------|--------------------------------|--|
|                  |     | INORE NEW MEMBERS                              | MALE<br>FEMALE                        | 2,661 (74.68%)<br>902 (25.32%) |  |
| DROPPED MEMBERS  |     |                                                | NON BINARY<br>PREFER NOT TO ANSWER    | 0 (0.00%)<br>0 (0.00%)         |  |
| DECEASED         | 1   |                                                | THE ENTITY TO ANOWER                  | 0 (0.0070)                     |  |
| CLUB CANCELLED   | 185 | CLICK HERE FOR CUMULATIVE                      | TOTAL FAMILY UNIT MEMBERS             | 3,214                          |  |
| OTHER            | 263 | MEMBERSHIP DATA                                |                                       |                                |  |
| TOTAL            | 449 |                                                | FAMILY MEMBERS PAYING HALF DUES 2,482 |                                |  |
|                  |     |                                                |                                       |                                |  |

## District 305 N2

| Clubs RESULTS FOR 2022-2023 |   |   |   | Members RESULTS FOR 2022-2023 |    |     |     |
|-----------------------------|---|---|---|-------------------------------|----|-----|-----|
|                             |   |   |   |                               |    |     |     |
| JULY/AUG/SEPT               | 4 | 0 | 1 | JULY/AUG/SEPT                 | 60 | 43  | 73  |
| OCT/NOV/DEC                 | 3 | 0 | 7 | OCT/NOV/DEC                   | 50 | 132 | 376 |
| JAN/FEB/MAR                 | 3 | 0 | 0 | JAN/FEB/MAR                   | 50 | 0   | 0   |
| APR/MAY/JUNE                | 5 | 0 | 0 | APR/MAY/JUNE                  | 50 | 0   | 0   |